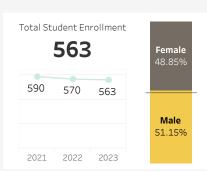

## **Student Population Breakdown**

| Economically Disadvantaged    | 25.40%         |
|-------------------------------|----------------|
| English Language Learners     |                |
| Homeless                      |                |
| Migrant                       | N/A            |
| Military Connected            |                |
| Not Economically Disadvantage | d 74.60%       |
| Students in Foster Care       |                |
| Students with Disabilities    | <b>1</b> 9.72% |
| Students without Disabilities |                |

## Population by Race / Ethnicity

| American Indian or Alaskan | N/A  |
|----------------------------|------|
| Asian or Pacific Islander  | *N   |
| Black or African American  | *N   |
| Hispanic or Latino         | <10% |
| Multiple Races             | *N   |
| White                      | >90% |